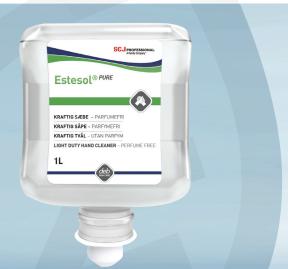

Item number 6948

Cream soap, SCJ Professional, 1000 ml, fragrance-free

## **Product Description**

Lotion-based cream soap for regular use when removing ordinary dirt. Apply at the end of each work period or as needed to remove any ordinary dirt

## **Specifications**

| Base name                                                                              | Cream soap                                                                                                                                                                            |  |  |
|----------------------------------------------------------------------------------------|---------------------------------------------------------------------------------------------------------------------------------------------------------------------------------------|--|--|
| Brand                                                                                  | SCJ Professional                                                                                                                                                                      |  |  |
| Color                                                                                  | Clear                                                                                                                                                                                 |  |  |
| Features                                                                               | Fragrance-free                                                                                                                                                                        |  |  |
| pH value (conc.)                                                                       | 4-5                                                                                                                                                                                   |  |  |
| Technical ingredients                                                                  | AQUA, SODIUM LAURETH SULFATE, SODIUM CHLORIDE, COCAMIDOPROPYL BETAINE, GLY-CERIN, SODIUM BENZOATE, CITRIC ACID, COCO-GLUCOSIDE, PEG-7 GLYCERYL COCOATE, TETRASODIUM IMINODISUCCINATE. |  |  |
| Volume, net                                                                            | 1000 ml                                                                                                                                                                               |  |  |
| Certifications                                                                         | EU Ecolabel, The Partnership for Green Public Procurement                                                                                                                             |  |  |
| Safety Instructions and Warnings                                                       | May irritate the mucous membranes of the eye after direct contact. Flush thoroughly with clean water, seek medical attention if problem persists.                                     |  |  |
| Because of the products composition it has an expiry date from the production date on: | 30 months                                                                                                                                                                             |  |  |
| Shelf Life, opened                                                                     | 12 months                                                                                                                                                                             |  |  |
| Storage Instructions                                                                   | Store frost free in original packaging. Avoid high temperature and direct sunlight.                                                                                                   |  |  |
| Product Disposal Instructions                                                          | Can be disposed of with normal household waste sorted according to local regulations.                                                                                                 |  |  |
| Packaging Disposal Instructions                                                        | Can be recycled or incinerated.                                                                                                                                                       |  |  |