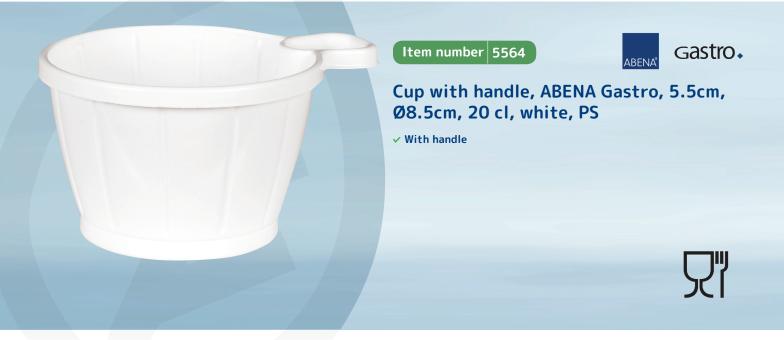

## **Product Description**

Cup with fixed handle, to make it easy to serve hot beverages without burning your fingers.

## Specifications

| Brand   ABENA     Sub-brand   Gastro     Color   White     Material   PS                                                                                                                                                                                                                                                                                                                                                                                                                                                                                                                                                                                                                                                                                                                                                                                                                                                                                                                                                                                                                                                                                                                                                                                                                                                                                                                                                                                                                                                                                                                                                                                                                                                                                                                                                                                                                                                                                                                                                                                                                     |                                   |
|----------------------------------------------------------------------------------------------------------------------------------------------------------------------------------------------------------------------------------------------------------------------------------------------------------------------------------------------------------------------------------------------------------------------------------------------------------------------------------------------------------------------------------------------------------------------------------------------------------------------------------------------------------------------------------------------------------------------------------------------------------------------------------------------------------------------------------------------------------------------------------------------------------------------------------------------------------------------------------------------------------------------------------------------------------------------------------------------------------------------------------------------------------------------------------------------------------------------------------------------------------------------------------------------------------------------------------------------------------------------------------------------------------------------------------------------------------------------------------------------------------------------------------------------------------------------------------------------------------------------------------------------------------------------------------------------------------------------------------------------------------------------------------------------------------------------------------------------------------------------------------------------------------------------------------------------------------------------------------------------------------------------------------------------------------------------------------------------|-----------------------------------|
| Color       White                                                                                                                                                                                                                                                                                                                                                                                                                                                                                                                                                                                                                                                                                                                                                                                                                                                                                                                                                                                                                                                                                                                                                                                                                                                                                                                                                                                                                                                                                                                                                                                                                                                                                                                                                                                                                                                                                                                                                                                                                                                                            |                                   |
|                                                                                                                                                                                                                                                                                                                                                                                                                                                                                                                                                                                                                                                                                                                                                                                                                                                                                                                                                                                                                                                                                                                                                                                                                                                                                                                                                                                                                                                                                                                                                                                                                                                                                                                                                                                                                                                                                                                                                                                                                                                                                              |                                   |
| Material PS                                                                                                                                                                                                                                                                                                                                                                                                                                                                                                                                                                                                                                                                                                                                                                                                                                                                                                                                                                                                                                                                                                                                                                                                                                                                                                                                                                                                                                                                                                                                                                                                                                                                                                                                                                                                                                                                                                                                                                                                                                                                                  |                                   |
|                                                                                                                                                                                                                                                                                                                                                                                                                                                                                                                                                                                                                                                                                                                                                                                                                                                                                                                                                                                                                                                                                                                                                                                                                                                                                                                                                                                                                                                                                                                                                                                                                                                                                                                                                                                                                                                                                                                                                                                                                                                                                              |                                   |
| Height 5.5 cm                                                                                                                                                                                                                                                                                                                                                                                                                                                                                                                                                                                                                                                                                                                                                                                                                                                                                                                                                                                                                                                                                                                                                                                                                                                                                                                                                                                                                                                                                                                                                                                                                                                                                                                                                                                                                                                                                                                                                                                                                                                                                |                                   |
| Diameter 8.5 cm                                                                                                                                                                                                                                                                                                                                                                                                                                                                                                                                                                                                                                                                                                                                                                                                                                                                                                                                                                                                                                                                                                                                                                                                                                                                                                                                                                                                                                                                                                                                                                                                                                                                                                                                                                                                                                                                                                                                                                                                                                                                              |                                   |
| Weight, net 4.7 g                                                                                                                                                                                                                                                                                                                                                                                                                                                                                                                                                                                                                                                                                                                                                                                                                                                                                                                                                                                                                                                                                                                                                                                                                                                                                                                                                                                                                                                                                                                                                                                                                                                                                                                                                                                                                                                                                                                                                                                                                                                                            |                                   |
| Weight, gross 4.7 g                                                                                                                                                                                                                                                                                                                                                                                                                                                                                                                                                                                                                                                                                                                                                                                                                                                                                                                                                                                                                                                                                                                                                                                                                                                                                                                                                                                                                                                                                                                                                                                                                                                                                                                                                                                                                                                                                                                                                                                                                                                                          |                                   |
| Volume, net 20 cl                                                                                                                                                                                                                                                                                                                                                                                                                                                                                                                                                                                                                                                                                                                                                                                                                                                                                                                                                                                                                                                                                                                                                                                                                                                                                                                                                                                                                                                                                                                                                                                                                                                                                                                                                                                                                                                                                                                                                                                                                                                                            |                                   |
| Volume, gross 21 cl                                                                                                                                                                                                                                                                                                                                                                                                                                                                                                                                                                                                                                                                                                                                                                                                                                                                                                                                                                                                                                                                                                                                                                                                                                                                                                                                                                                                                                                                                                                                                                                                                                                                                                                                                                                                                                                                                                                                                                                                                                                                          |                                   |
| Certifications Food contact materials                                                                                                                                                                                                                                                                                                                                                                                                                                                                                                                                                                                                                                                                                                                                                                                                                                                                                                                                                                                                                                                                                                                                                                                                                                                                                                                                                                                                                                                                                                                                                                                                                                                                                                                                                                                                                                                                                                                                                                                                                                                        |                                   |
| Directives, regulations and acts       (EU) No 10/2011, (EC) No 2023/2006, (EU) 2020/2151, 1935/2004                                                                                                                                                                                                                                                                                                                                                                                                                                                                                                                                                                                                                                                                                                                                                                                                                                                                                                                                                                                                                                                                                                                                                                                                                                                                                                                                                                                                                                                                                                                                                                                                                                                                                                                                                                                                                                                                                                                                                                                         | BEK nr 681 af 25/05/2020, (EC) No |
| Safety Instructions and WarningsMust not be used in a conventional oven or microwave.                                                                                                                                                                                                                                                                                                                                                                                                                                                                                                                                                                                                                                                                                                                                                                                                                                                                                                                                                                                                                                                                                                                                                                                                                                                                                                                                                                                                                                                                                                                                                                                                                                                                                                                                                                                                                                                                                                                                                                                                        |                                   |
| Storage Instructions       Store clean and dry.                                                                                                                                                                                                                                                                                                                                                                                                                                                                                                                                                                                                                                                                                                                                                                                                                                                                                                                                                                                                                                                                                                                                                                                                                                                                                                                                                                                                                                                                                                                                                                                                                                                                                                                                                                                                                                                                                                                                                                                                                                              |                                   |
| Temperature Tolerance-15°C to + 100°C                                                                                                                                                                                                                                                                                                                                                                                                                                                                                                                                                                                                                                                                                                                                                                                                                                                                                                                                                                                                                                                                                                                                                                                                                                                                                                                                                                                                                                                                                                                                                                                                                                                                                                                                                                                                                                                                                                                                                                                                                                                        |                                   |
| Product Disposal Instructions       Can be disposed of with normal household waste sorted at the sorted of with normal household waste sorted at the sorted of with normal household waste sorted at the sorted of with normal household waste sorted at the sorted of with normal household waste sorted at the sorted of with normal household waste sorted at the sorted of with normal household waste sorted at the sorted of with normal household waste sorted at the sorted at the sorted of with normal household waste sorted at the sorted of with normal household waste sorted at the sorte | according to local regulations.   |
| Packaging Disposal Instructions       Can be recycled or incinerated.                                                                                                                                                                                                                                                                                                                                                                                                                                                                                                                                                                                                                                                                                                                                                                                                                                                                                                                                                                                                                                                                                                                                                                                                                                                                                                                                                                                                                                                                                                                                                                                                                                                                                                                                                                                                                                                                                                                                                                                                                        |                                   |