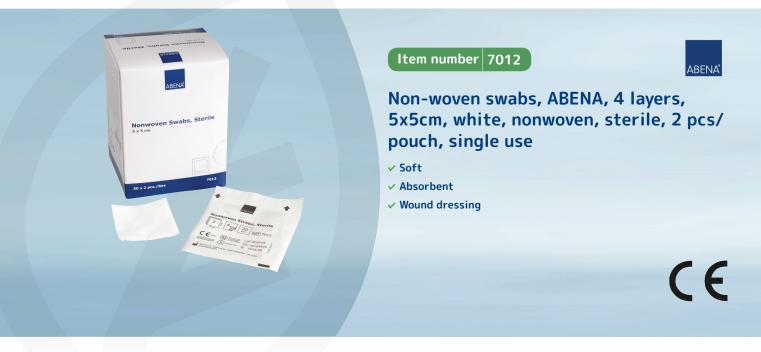

## **Product Description**

ABENA nonwoven swabs are a soft swabs with many applications in healthcare where sterile products are required. Among other things, they can be used to wipe skin, absorb blood and other fluids in conjunction with wound dressings, etc.

## Specifications

| Base name                                                                              | Non-woven swabs                                                                       |  |  |  |
|----------------------------------------------------------------------------------------|---------------------------------------------------------------------------------------|--|--|--|
| Brand                                                                                  | ABENA                                                                                 |  |  |  |
| Color                                                                                  | White                                                                                 |  |  |  |
| Features                                                                               | Sterile, 2 pcs/pouch                                                                  |  |  |  |
| Single or multiple use                                                                 | Single use                                                                            |  |  |  |
| Material                                                                               | Nonwoven                                                                              |  |  |  |
| Ingredients / Composition                                                              | Viscose & polyester                                                                   |  |  |  |
| Length/depth                                                                           | 5 cm                                                                                  |  |  |  |
| Width                                                                                  | 5 cm                                                                                  |  |  |  |
| Thickness                                                                              | 30 g/m2                                                                               |  |  |  |
| Layer quantity                                                                         | 4 layers                                                                              |  |  |  |
| Sterilization method                                                                   | EO                                                                                    |  |  |  |
| Certifications                                                                         | CE                                                                                    |  |  |  |
| CE Class (Medical Devices)                                                             | Class Is                                                                              |  |  |  |
| Directives, regulations and acts                                                       | 93/42/EEC                                                                             |  |  |  |
| Because of the products composition it has an expiry date from the production date on: | 5 years                                                                               |  |  |  |
| Storage Instructions                                                                   | Store dry, room temperature and no direct sunlight.                                   |  |  |  |
| Product Disposal Instructions                                                          | Can be disposed of with normal household waste sorted according to local regulations. |  |  |  |
| Packaging Disposal Instructions                                                        | Can be recycled or incinerated.                                                       |  |  |  |