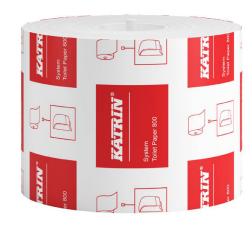

# **Katrin Dispenser Toilet Paper Roll System 800 Sheets 2-Ply**

- · Soft effective quality toilet paper
- · 2-Ply, white
- For use with Katrin System Toilet Dispenser
- Very large roll size (800 sheets) and dispenser holds 2 rolls
- · Suitable for high traffic areas
- Controlled dispensing, and self presenting sheets reduce consumption and improve hygiene
- · Certified under the Nordic Swan Eco Label

ISO ISO 9001 14001

**Consumer pack** 

| Product         |        |
|-----------------|--------|
| Colour          | White  |
| Sheet length    | 125 mm |
| Sheet width     | 100 mm |
| Number of plies | 2      |

792

| Roll length             | 99 m   |
|-------------------------|--------|
| Roll diameter           | 135 mm |
| Diameter of core        | 42 mm  |
| Rolls/<br>consumer pack | 1      |
|                         |        |