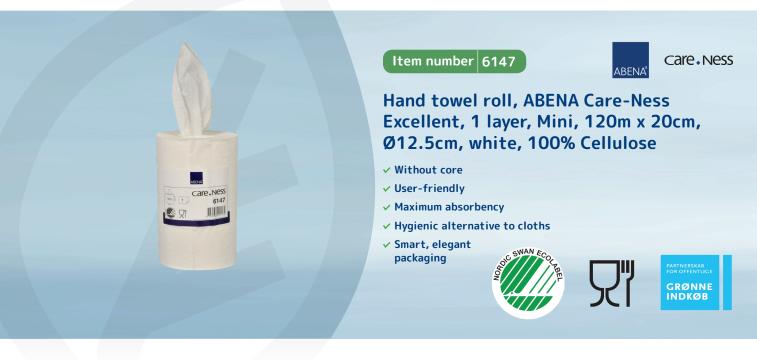

## **Product Description**

This paper towel roll from ABENA's Care-Ness Excellent range is highly effective for wiping surfaces. The product is made from 100% Cellulose, ensuring maximum absorbency. The roll is coreless, and therefore designed for centerfeed dispensers.

## Specifications

| Brand ABE                            |                                                                                         |  |  |
|--------------------------------------|-----------------------------------------------------------------------------------------|--|--|
| Sub-brand Car                        | e-Ness Excellent                                                                        |  |  |
| Size Min                             | i                                                                                       |  |  |
| Color Whi                            | ite                                                                                     |  |  |
| Features Wit                         | hout core                                                                               |  |  |
| Material Pap                         | ler                                                                                     |  |  |
| Ingredients / Composition 100        | 0% Cellulose                                                                            |  |  |
| Length/depth 120                     | ) m                                                                                     |  |  |
| Width 20                             | cm                                                                                      |  |  |
| Diameter 12.                         | 5 cm                                                                                    |  |  |
| Thickness 1x2                        | 20 g/m2                                                                                 |  |  |
| Layer quantity 1 la                  | ayer                                                                                    |  |  |
| Certifications Nor                   | dic Swan Ecolabel, Food contact materials, The Partnership for Green Public Procurement |  |  |
| Directives, regulations and acts (EC | (EC) No 1935/2004, (EC) No 2023/2006, BEK nr 681 af 25/05/2020                          |  |  |