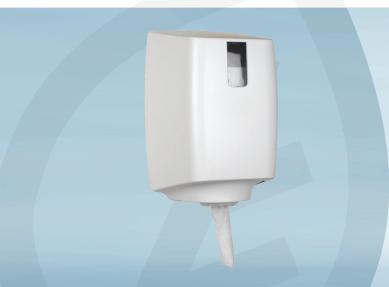

## Dispenser, White Classic, Midi, 23x24x38cm, white, plastic, Towel roll center pull

- ✓ Easy to operate with one hand
- ✓ Nice and stylish design
- ✓ Consumption can be followed so you never run out of paper

## **Product Description**

A stylish design with smooth edges for an inviting experience. The tear-off edge of the dispenser is designed so that the user does not cut his or her hands when pulling out the paper. The dispenser is designed so that service staff can easily keep an eye on how much has been used without opening it. Made in Denmark.

## **Specifications**

| Base name            | Dispenser                 |
|----------------------|---------------------------|
| Brand                | White Classic             |
| Size                 | Midi                      |
| Color                | White                     |
| Features             | Towel roll center pull    |
| Material             | Plastic                   |
| Length/depth         | 23 cm                     |
| Width                | 24 cm                     |
| Height               | 38 cm                     |
| Included accessories | Screws, anchors and keys. |