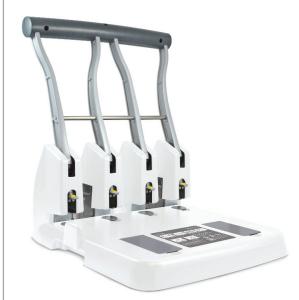

## P4400 ECO High Capacity 4-Hole Punch

Rapesco Reference: 1407 (Soft White)

The claim applies to the product when "yes" is stated below

Recyclable: yes Post-industrial (Pre-consumer) waste: 10-20% Post-consumer waste: 0% Recycled content for the R-ABS parts: 0% Recycled content for Wide Spec ABS parts: 80-90% Total recycled content for all plastic parts\*: 74% 53% Whole product recycled content\*: Designed for disassembly: yes Recyclable post-consumer purchase: yes Plastic components: yes Metal components: yes Other components\*: yes